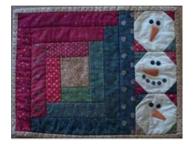

## Let it Snow candle mat

<u>General supplies:</u> Sewing machine Cutting mat Rotary cutter Ruler (6" X 12" works good) Pins Scissors

Project supplies: 6 scraps assorted green fabric (at least 2" X 12"each) 6 scraps assorted red fabric (at least 2" X 12"each) 1/8 yard gold for center and binding Fat quarter tea dyed muslin Fat quarter for backing Batting - 12" X 16" Scrap of orange wool 2" X 3" 12 black snaps (approx. 1/4") Orange thread or embroidery floss (to match wool) Black thread or embroidery floss Embroidery needle